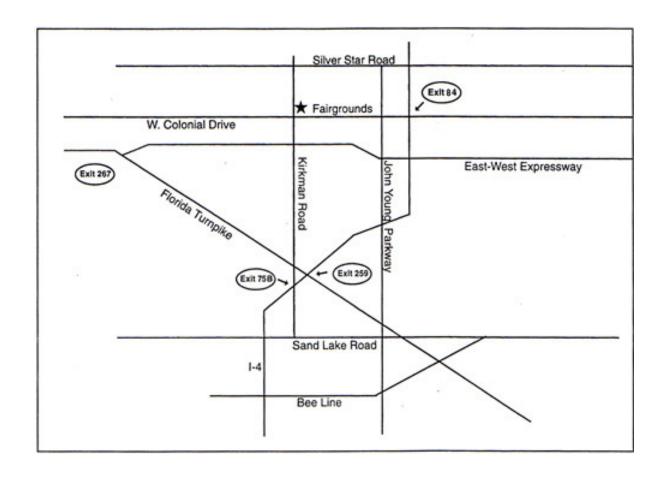

## Directions to the Central Florida Fairgrounds 407-295-3247

From Florida Turnpike South - take exit 267 (Colonial Drive/Ocoee) and head east.

**From Florida Turnpike North** - take exit 259 (I-4) west to exit 75B (Kirkman Rd) north; turn right on Colonial Drive.

From I-4 East - take exit 75B (Kirkman Rd) north; turn right on Colonial Drive.

From I-4 West - take exit 84 west.

From East-West Expressway (408) West - Take John Young Parkway exit North; turn left on Colonial Drive.

From East-West Expressway (408) East - Take Kirkman exit North; turn right on Colonial Drive.

**From Bee-Line (528) West** - Take John Young Parkway exit North; turn left on Colonial Drive.