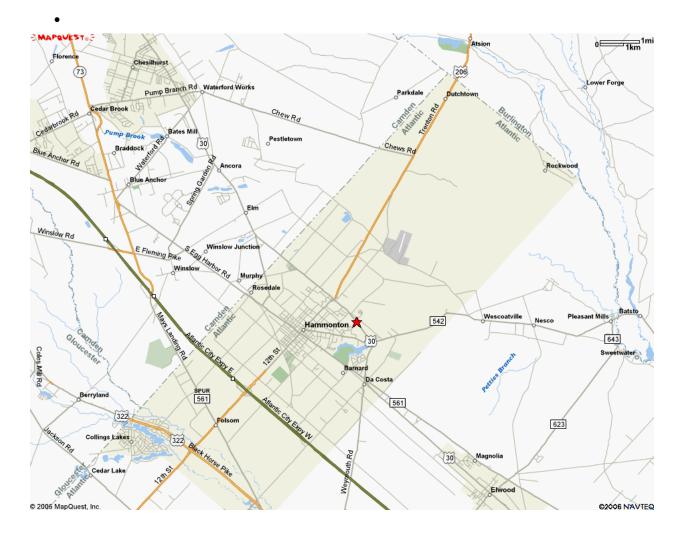

## **Directions to The Hammonton Ramada**

- From New Jersey Turnpike exit 7, take Rt. 206 S. approximately 30 mi. to Rt. 30. Turn left on Rt. 30 East and we are located 1 mile on the right
- From Garden State Parkway South take exit 44. Make right turn on Route 575. Make right turn on Route 30 West. Approx. 15 miles hotel is on left. From Delaware : Memorial Bridge, take exit for Rt. 40 E. Atlantic City, follow 40 E approximately 20 miles to Rt. 54 N., turn left on 54 N. and follow for 12 miles to Rt. 30. Turn right on Rt. 30 East and we are 1 mile on the right.
- From Atlantic City, follow Atlantic City Expressway to exit 28. Take Rt. 54 N. to Rt 30. Take Rt.30 East, right turn and we are located 1 mile on right. From the Garden State Pkwy South take exit 44 turn right on Route 575, then right turn onto Route 30 West.
- From Philadelphia: Walt Whitman Bridge, Follow signs to Rt. 42, take Rt 42 S. to the Atlantic City Expressway. Follow Expressway to exit 28. Take exit 28 to Rt. 54 N. 3.5 miles to Rt. 30. Turn right on Rt. 30 East, hotel is 1 mile on the right.