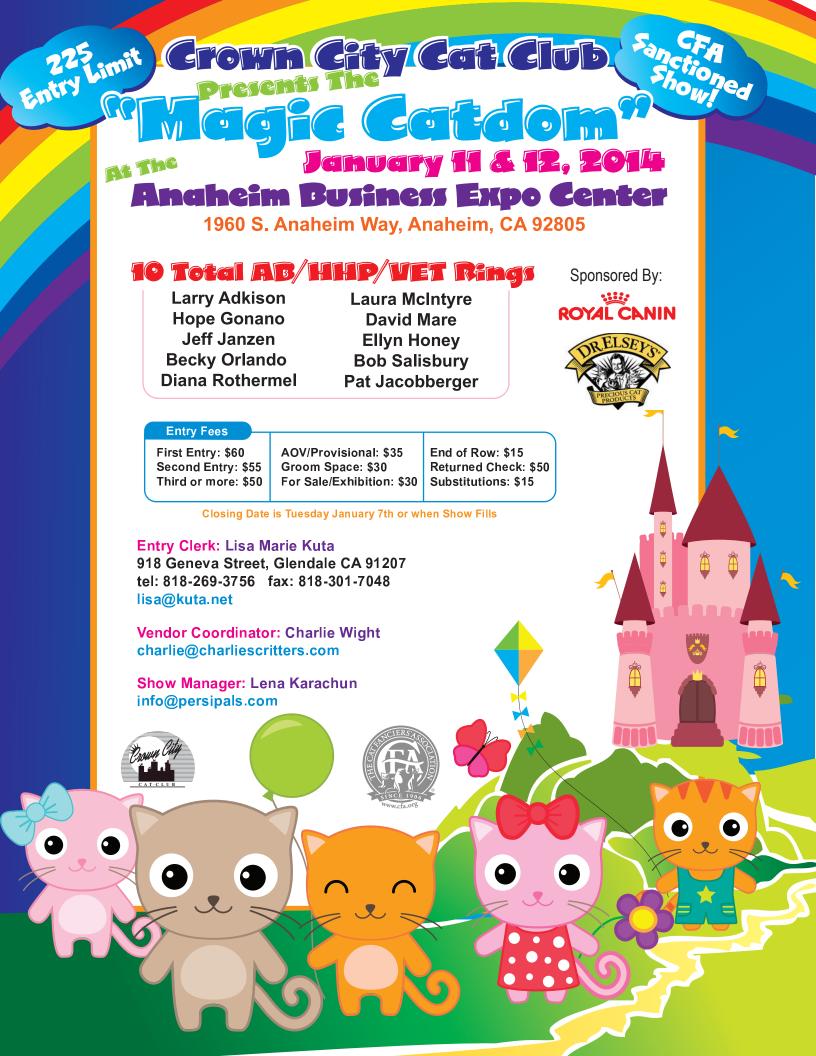

**ROSETTES:** will be awarded in accordance with CFA Show Rules. All Championship, Premiership, and Kitten entries will be scored for CFA National and Regional points. For a copy of the current CFA Show Rules, send \$7.00 to the Cat Fanciers' Association, 260 East Main Street Alliance, OH 44601. The club reserves the right to add judges not named to judge non-championship and Household Pet classes.

**ENTRIES AND FEES**: Make checks payable to Crown City Cat Club. Each entry must be on a signed CFA entry form or exact facsimile. For entry clarification, the entry clerk will call collect. Entry fees must be received within 10 days of submitting an entry. Entry substitutions will be \$15 and Returned Check Fees will be \$50.00.

SHOW HALL: Anaheim Business Expo Center 1960 S. Anaheim Way, Anaheim, CA 92805

**HOTELS:** There is no official show hotel. The following hotels are nearby and accept pets: La Quinta, 1752 S Clementine St Anaheim, CA 92802, is 1.7 miles away; Motel 6 Anaheim Maingate, 100 West Disney Way, Anaheim CA 92802, is 1.4 miles away; Hilton Irvine/ Orange County Airport, 18800 MacArthur Blvd., Irvine Ca 92612 is 10.9 miles away. Also check with Priceline, Orbitz, or Travelocity as they may be able to help you find a reasonably priced room.