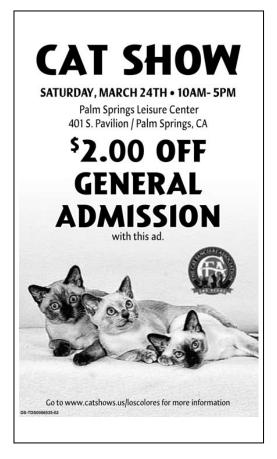

## March 24, 2018 Palm Springs Leisure Center 401 S. Pavilion, Palm Springs, CA

Show Hours:
Saturday 10:00am — 5:00pm
Admission:
Adults \$7.00
Seniors/Military \$5.00
Children 10 -18 \$3.00
Children under 3 Free
(with a paid adult admission)
Over 150 cats
40+ Breeds of Pedigreed Cats
Special Class for Household Pets
Cat & Kittens available
Shopping; for you and your
feline friends
Great Food; breakfast & lunch